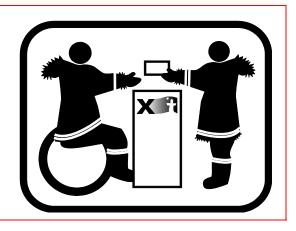

## Vote in the Mobile Poll at Home

## **Mobile Poll**

## For voters who physically can't get out to vote.

- ✓ 7 days before Election Day.
- ✓ 9 a.m. to 11:30 a.m.

The poll comes to the voter's home.

Call Elections Nunavut to get the mobile poll to come to you or to someone you know that needs it.