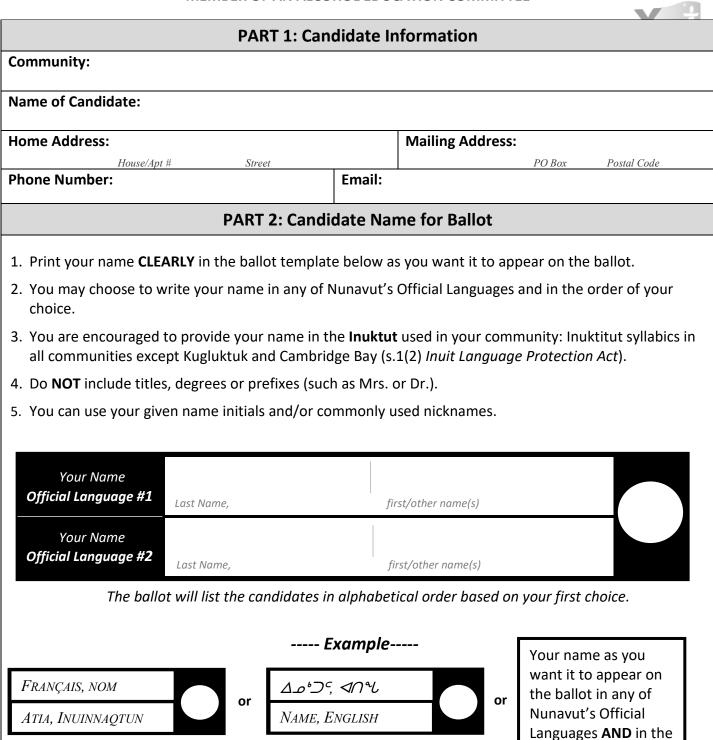

#### **PART 3: Declaration of Candidate**

A qualified person can be a candidate for a member of only one AEC. If you file a declaration of candidacy for more than one AEC, you can't be a candidate in the election.

| I, the undersigned, am the person declaring to be a car<br>qualified and want to be a candidate for election as a r                                                                                                                                                                                            | ·                                                                                                                                                                                                                                                                                                                                                                                                                                    |  |
|----------------------------------------------------------------------------------------------------------------------------------------------------------------------------------------------------------------------------------------------------------------------------------------------------------------|--------------------------------------------------------------------------------------------------------------------------------------------------------------------------------------------------------------------------------------------------------------------------------------------------------------------------------------------------------------------------------------------------------------------------------------|--|
| municipality of                                                                                                                                                                                                                                                                                                |                                                                                                                                                                                                                                                                                                                                                                                                                                      |  |
| Name of Municipality                                                                                                                                                                                                                                                                                           |                                                                                                                                                                                                                                                                                                                                                                                                                                      |  |
| <ul> <li>✓ I am a Canadian citizen;</li> <li>✓ I am at least 18 years old on Election Day;</li> <li>✓ I have been a resident of Nunavut for at least one year on Election Day;</li> <li>✓ I am a resident of the municipality I am declaring my candidacy;</li> <li>✓ I am NOT an election officer;</li> </ul> | <ul> <li>✓ I am NOT a judge of any court, other than a citizenship court;</li> <li>✓ I am NOT otherwise disqualified for psychiatric reasons;</li> <li>✓ I am NOT confined to a penal or correctional institution;</li> <li>✓ I have NOT committed an election offence anywhere in Canada within the last 5 years; and</li> <li>✓ I am NOT a member of the House of Commons or the Senate or a member of the legislature.</li> </ul> |  |
| signature of candidate                                                                                                                                                                                                                                                                                         |                                                                                                                                                                                                                                                                                                                                                                                                                                      |  |
| Sworn (or affirmed) before me at the municipality of                                                                                                                                                                                                                                                           |                                                                                                                                                                                                                                                                                                                                                                                                                                      |  |
| this day of, 20  Returning Officer  Notary Public  Commission  X                                                                                                                                                                                                                                               | oner of Oaths   Justice of the Peace  RCMP                                                                                                                                                                                                                                                                                                                                                                                           |  |
| signature of authorized person name of warning: To knowingly make a false OATH/AFFIRMATION IS A AND CONVICTION UNDER THE NUNAVUT ELECTIONS ACT AND THE CR                                                                                                                                                      |                                                                                                                                                                                                                                                                                                                                                                                                                                      |  |