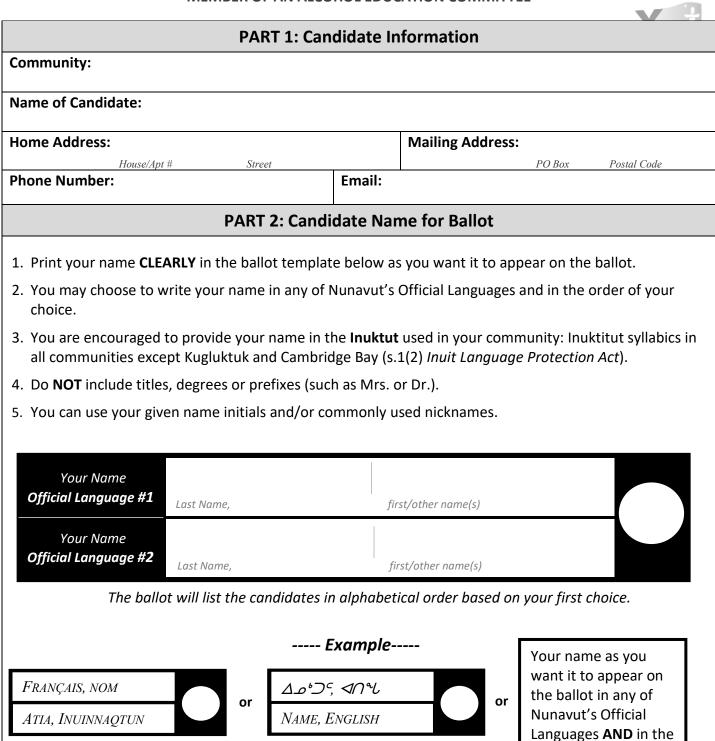

| For the prospective candidate – use this checklist 🗸 to be sure the declaration is                                                                                                                                                                                                                                                                                                                                                                                                                           |  |  |
|--------------------------------------------------------------------------------------------------------------------------------------------------------------------------------------------------------------------------------------------------------------------------------------------------------------------------------------------------------------------------------------------------------------------------------------------------------------------------------------------------------------|--|--|
| completed correctly.                                                                                                                                                                                                                                                                                                                                                                                                                                                                                         |  |  |
| Part 1  I have filled in my name and contact information;  Part 2  I have written my name on the ballot template in the Official Language(s) of my choosing and as I want it to appear on the ballot. (Nunavut's Official Languages are Inuktut, English and French.  Note: Election officers can't provide you assistance in writing your name in any language.)                                                                                                                                            |  |  |
| Part 3  ☐ I have signed the declaration; ☐ A witness has signed the declaration. ☐ I have sworn or affirmed the declaration in front of an <u>authorized person</u> : Returning Officer or delegate, Commissioner for Oaths, Justice of the Peace, Notary Public or RCMP; ☐ The authorized person, as indicated above, has signed the declaration; and ☐ I have submitted the declaration of candidacy to the Returning Officer before 2:00 pm (local time) on the 31 <sup>st</sup> day before election day. |  |  |
| Candidate Name:                                                                                                                                                                                                                                                                                                                                                                                                                                                                                              |  |  |
| Signature of Candidate: X                                                                                                                                                                                                                                                                                                                                                                                                                                                                                    |  |  |
|                                                                                                                                                                                                                                                                                                                                                                                                                                                                                                              |  |  |
| NOTICE ON WITHDRAWAL                                                                                                                                                                                                                                                                                                                                                                                                                                                                                         |  |  |
| A candidate can only withdraw before 5:00pm local time on the 31st day before election day by personally submitting a <i>letter of withdrawal</i> to the Returning Officer. This letter must be signed by the candidate <u>and</u> witnessed by two voters of the community who certify they witnessed the candidate sign                                                                                                                                                                                    |  |  |